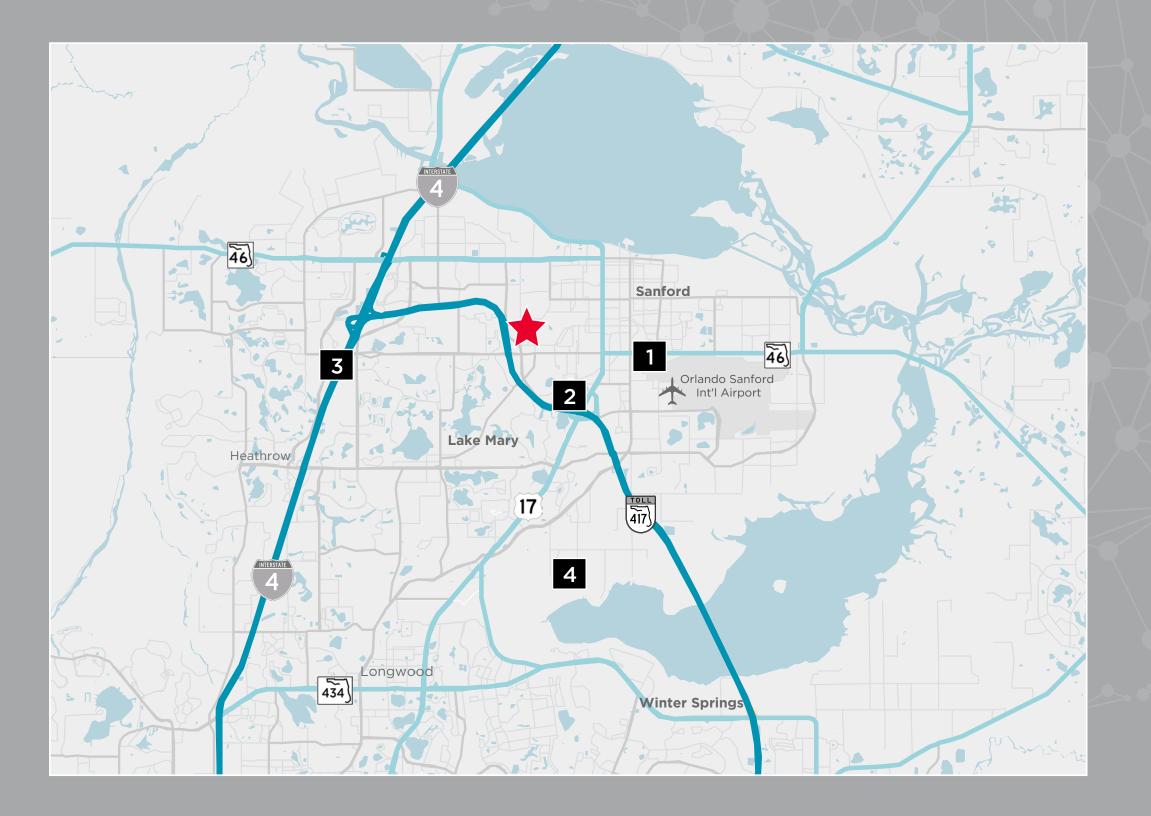

# NEWLY BUILT SPACE IN SANFORD, FLORIDA

Sanford Logistics Center's location provides 600 linear feet of frontage to S.R. 417 and immediate access to I-4. Numerous amenities nearby including public transportation, restaurants and shopping in the Lake Mary/Sanford submarket. Accessablity to I-4 North and South are located at Exit 55.

Sanford Logistics Center is located directly in the middle of major residential, educational, and job creators within Central Florida. With ease of access to SR 417, Interstate-4, Sunrail, and bus lines, there are few areas with more labor capacity for any prospective user in market. Project location is approximately 23 miles via I-4 from downtown Orlando.

#### **GET TO KNOW THE AREA**

- SANFORD/ORLANDO INTERNATIONAL AIRPORT
- ACCESS TO SR 429 (UPON COMPLETION OF EXPANSION), SR 417, & I-4
- CORPORATE HEADQUARTERS/REGIONAL OPERATIONS
  - AAA
  - Verizon Financia
  - Deloitte
  - Mitsubishi Power Systems
  - Dixon Ticonderoga
  - Farc
  - AT2.7
  - Kroger Specialty Pharmacy
- 4 SEMINOLE COUNTY
  - Access to labor unmatched
  - Sunrail access