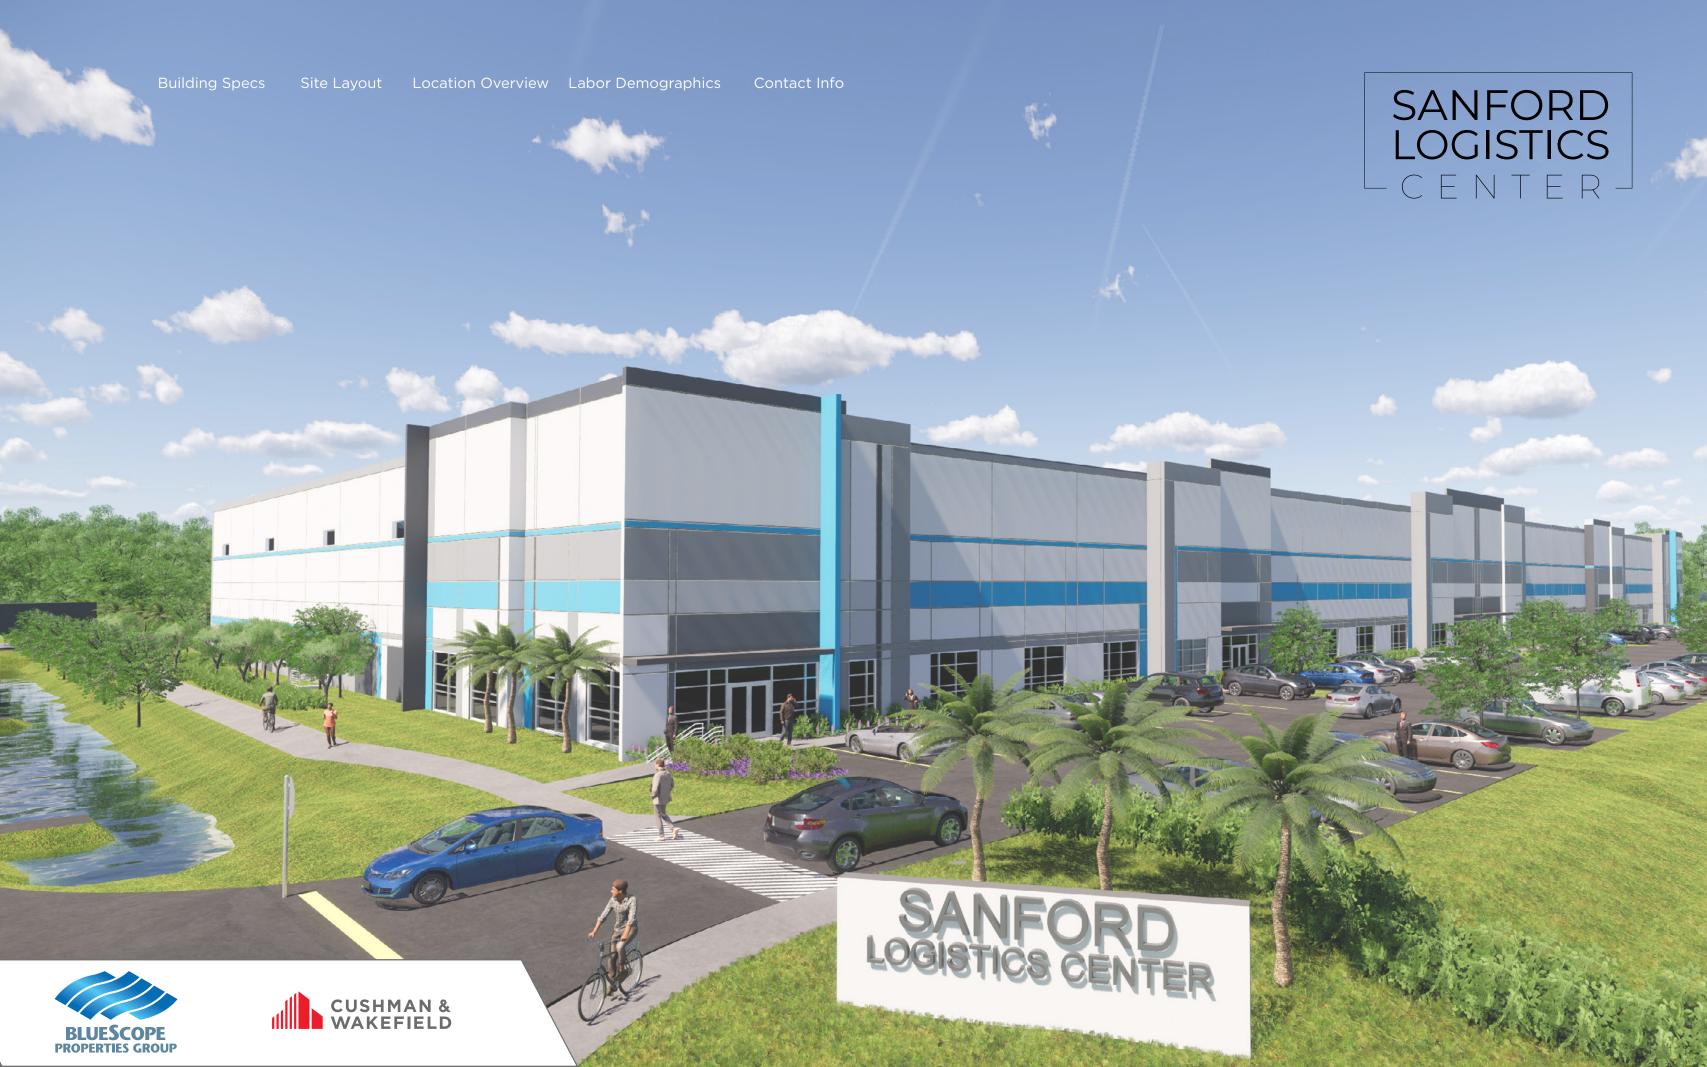

### SITE DESCRIPTION

Sanford Logistics Center is a newly developed space located in the Lake Mary/Sanford submarket of Orlando. This industrial warehouse facility has the potential to suit users in light manufacturing, office, warehouse distribution and wholesale. This 113,150 SF building consists of single story warehouse with dock capabilities and office buildouts.

# NEWLY BUILT SPACE IN SANFORD, FLORIDA

Sanford Logistics Center's location provides 600 linear feet of frontage to S.R. 417 and immediate access to I-4. Numerous amenities nearby including public transportation, restaurants and shopping in the Lake Mary/Sanford submarket. Accessablity to I-4 North and South are located at Exit 55.