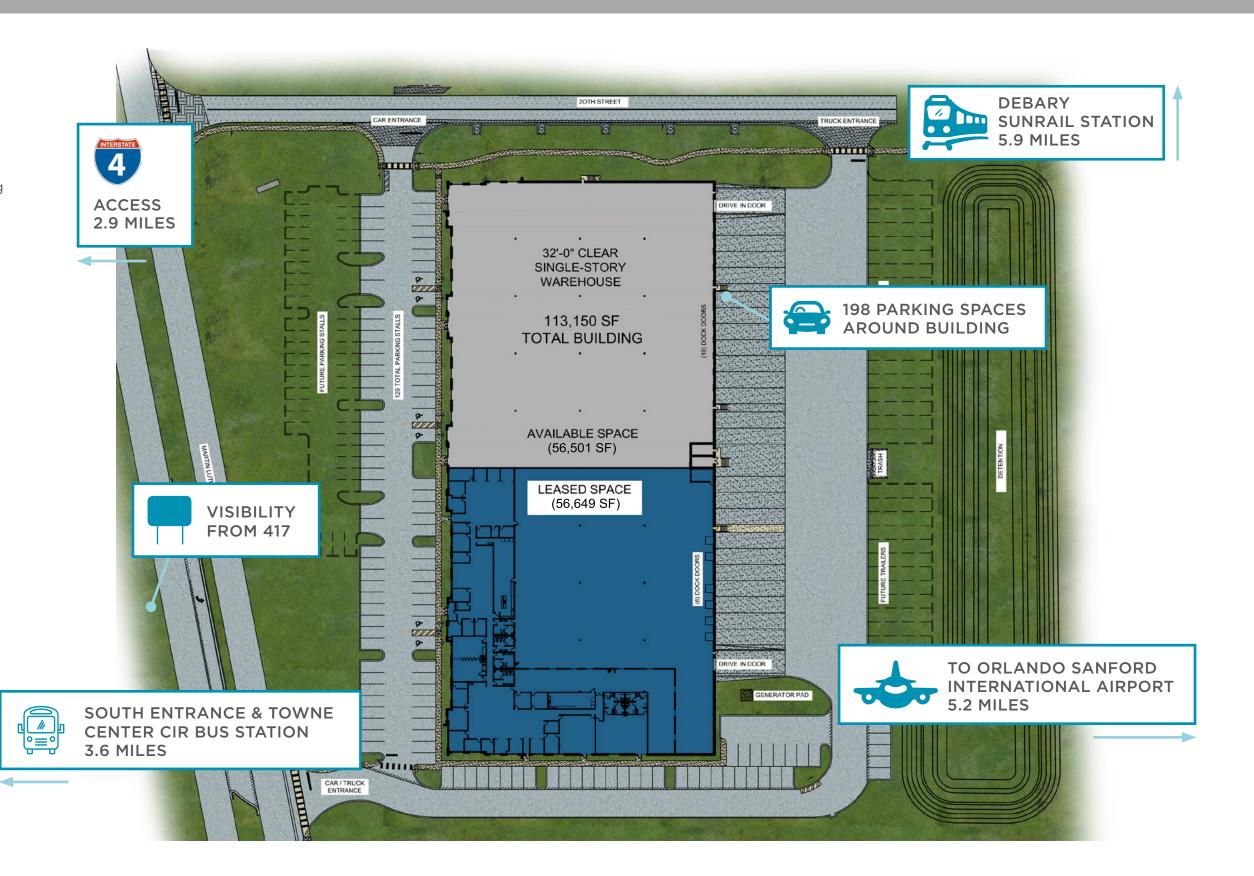

## **HIGHLIGHTS**

| Address              | 2152 Martin Luther King Jr. Blvd. Sanford, FL                |  |
|----------------------|--------------------------------------------------------------|--|
| Rental Rate          | \$7.35/SF NNN                                                |  |
| OPEX                 | \$1.70/SF                                                    |  |
| Tenant Improvements  | \$8.00 Over cold dark shell                                  |  |
| Total Building SF    | 113,150 SF                                                   |  |
| Available SF         | 56,501 SF                                                    |  |
| Clear Height         | 32'                                                          |  |
| Column Spacing       | 50' x 55', typical; 60' deep speed bay                       |  |
| Type of Space        | Industrial Warehouse                                         |  |
| Status               | Under Construction                                           |  |
| Year Built           | 2020                                                         |  |
| Office Build-Out     | TBD                                                          |  |
| Parking              | 0.89/1,000; 126 car stalls with 40 future car stalls         |  |
| Lighting             | 25 fc average maintained with LED fixtures                   |  |
| Electrical           | 2,000 AMP; 277/480 volt 3 phase                              |  |
| Roof                 | 60 mil TPO with 20 year warranty                             |  |
| Fire Protection      | ESFR                                                         |  |
| Loading              | Rear Loading                                                 |  |
| Dock Doors           | Seventeen (17) - 9' x 10'; Eleven (11) future dock positions |  |
| Drive - In Doors     | Two (2) - 12' x 14' electric                                 |  |
| Trailer Parking      | 35 trailer stalls - 12'x55'                                  |  |
| Concrete Truck Apron | 60' from dock                                                |  |
| Truck Court Depth    | 130' - 190'                                                  |  |
| Total Acreage        | 9.40 Acres                                                   |  |
| Completion Date      | Spring 2020                                                  |  |

# NEWLY BUILT SPACE IN SANFORD, FLORIDA

Sanford Logistics Center's location provides 600 linear feet of frontage to S.R. 417 and immediate access to I-4. Numerous amenities nearby including public transportation, restaurants and shopping in the Lake Mary/Sanford submarket. Accessablity to I-4 North and South are located at Exit 55.

Sanford Logistics Center is located directly in the middle of major residential, educational, and job creators within Central Florida. With ease of access to SR 417, Interstate-4, Sunrail, and bus lines, there are few areas with more labor capacity for any prospective user in market. Project location is approximately 23 miles via I-4 from downtown Orlando.