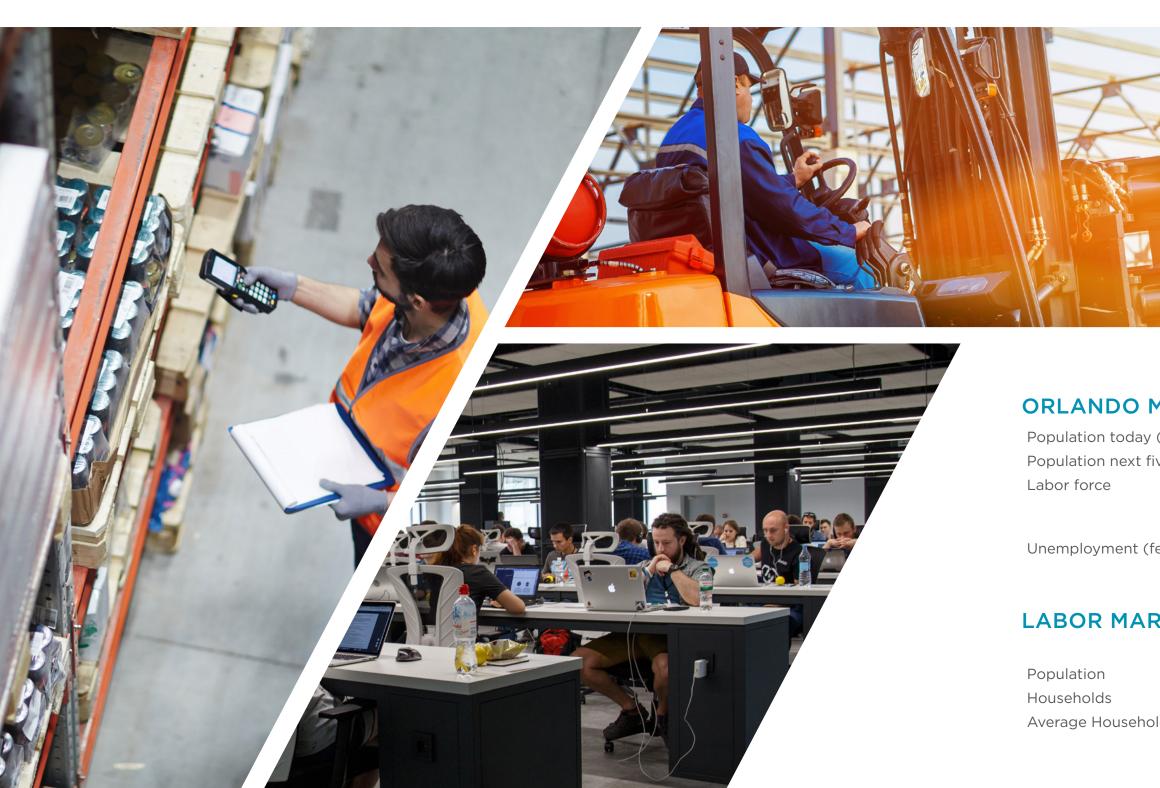

## **ORLANDO MSA STATISTICS**

Population today (2018) 2,566,810
Population next five years 2,852,920
Labor force 1,359,297

MSAStateNationalUnemployment (feb 2019)3.2%3.4%4.1%

## LABOR MARKET STATISTICS (SANFORD)

|                          | 3 mile   | 5 mile   |
|--------------------------|----------|----------|
| Population               | 68,607   | 120,909  |
| Households               | 26,270   | 46,071   |
| Average Household Income | \$60,803 | \$75,604 |