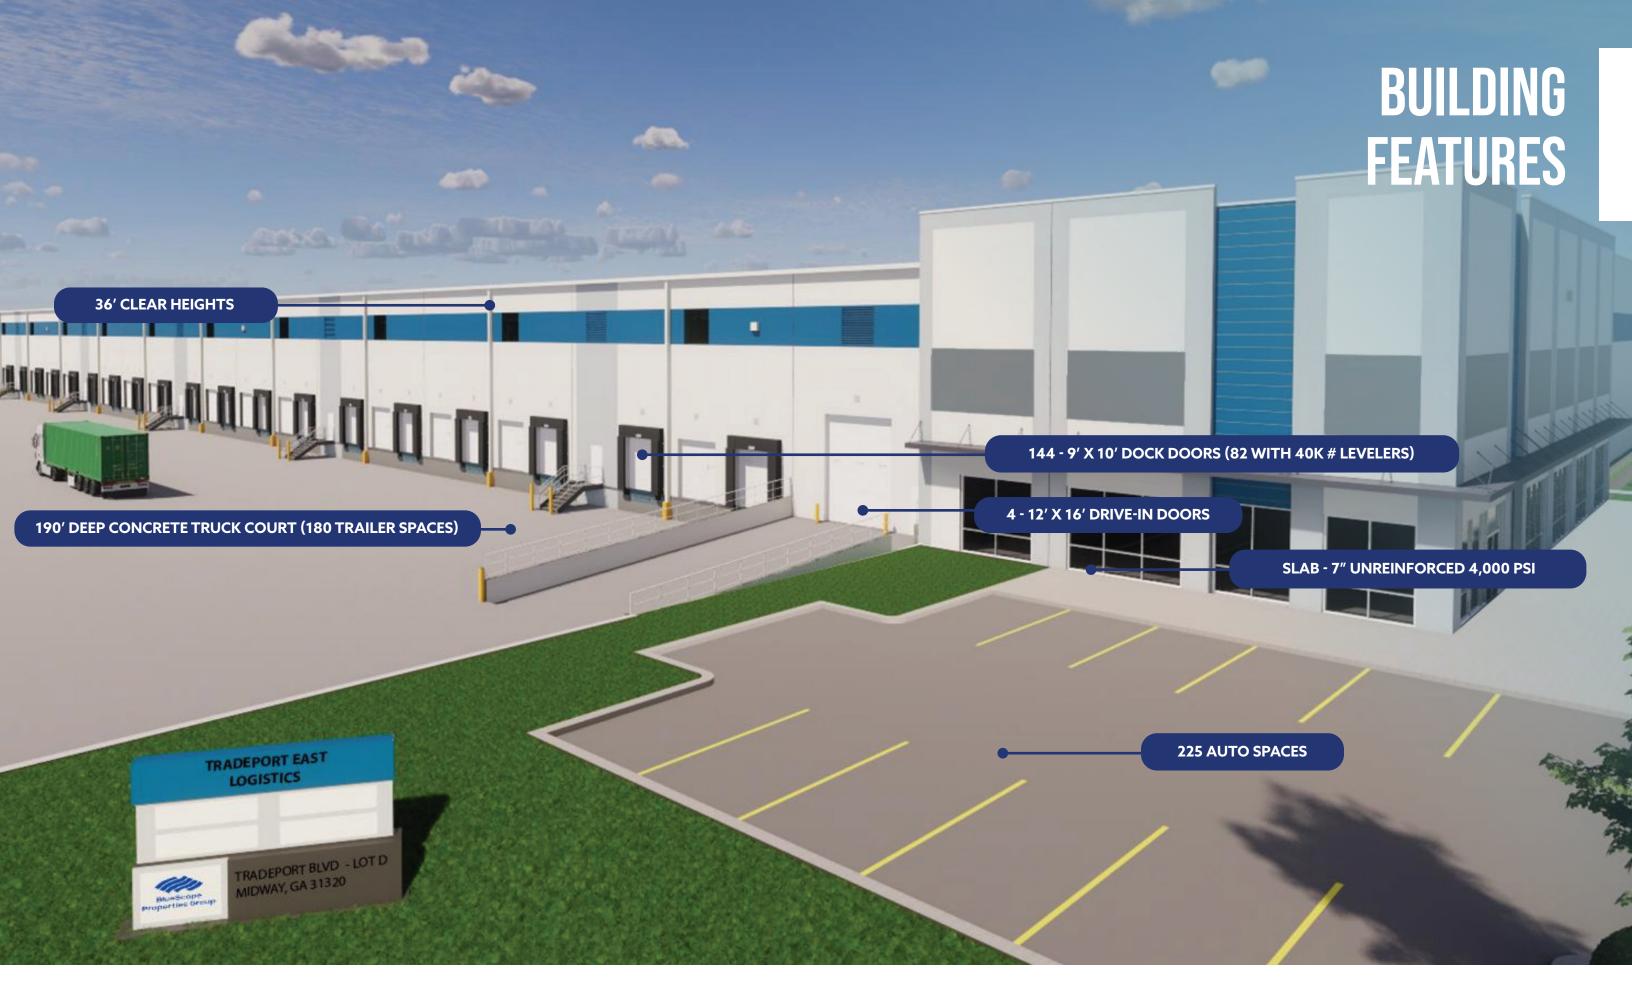

# SITE PLAN FETHER WITH WITH (110) TRAILERS (77) DOCK DOORS / (44) LEVELERS / (2) DRIVE-INS DETENTION (126) PARKING SI (TOTAL SF) 1,242 x 520 36' CLEAR HEIGHT (67) DOCK DOORS / (38) LEVELERS / (2) DRIVE-INS (70) TRAILERS OPEN OFFICE TRADEPORT BLVD **647,530 SF AVAILABLE** on +/- 42 Acres A4.21 Clear height: 36'Spec office: 3,060 SF Spec lighting: 25 FC LEDsSprinkler: ESFR with 16.8 and 22.4 K-heads • Electrical service: 3,000 amp, 480/277-volt, • Dock doors: 144 (9' x 10') • Drive-in doors: 4 (12' x 16')

PROPOSED SPEC OFFICE - 3,060 SF

• Spec improvements: 82 docks will have

40,000 lb levelers, seals and bumpers

• Truck parking: 180 spaces

• Truck court: 190'

- 3 phase, 4 wire
- Employee car parking: 235, expandable to 331
- Roof: 60 mil TPO mechanically fastened, R 20
- Clerestory: (42) 6' x 6' windows • Slab: 7" unreinforced 4,000 psi