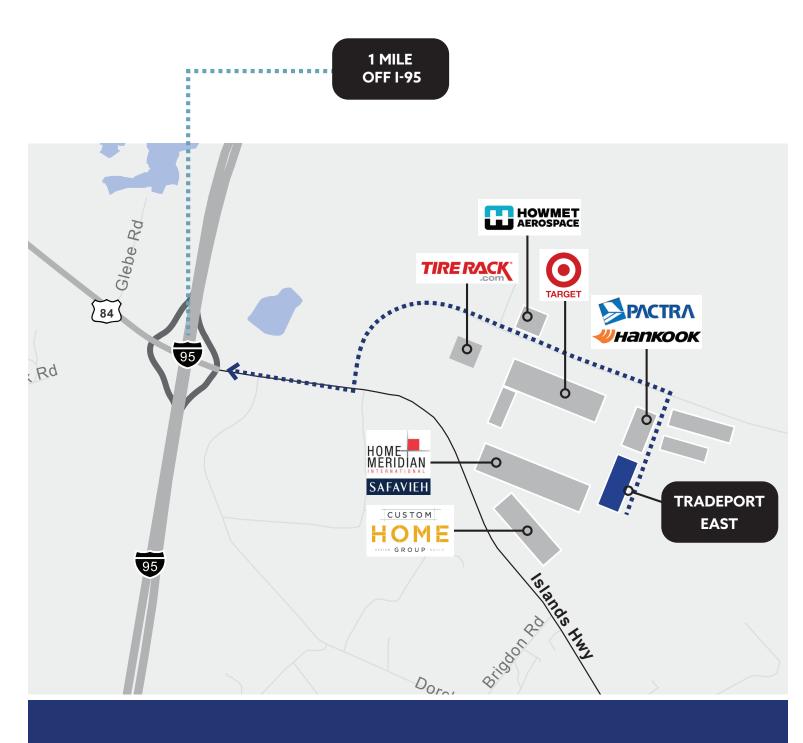

# HIGHLIGHTS AND DETAILS

Tradeport East Business Center is home to over 4 million square feet of importers like Target, Home Meridian, and Safavieh as well as other distribution and manufacturing companies. Well located in Liberty County, it has excellent access to the Port of Savannah, the Port of Brunswick, and major highways including I-95 and I-16. It is one of the Southeast's most preferable distribution locations.

Flexible space options (647,530 SF divisible)

Located in a Military Zone, providing \$3,500 per new job tax credits

Designated Foreign-Trade Zone

Strategic Location:
1 mile to I-95,
20 miles to I-16,
30 miles to the Port,
90 miles to Jacksonville

# LOCATION

LOT D - TRADEPORT BOULEVARD, MIDWAY, GA 31320

30

miles
south of the port
of Savannah

1/2

day drive to Atlanta, Orlando, Tampa and Charlotte

day drive to Miami, Washington D.C., Memphis and Columbus