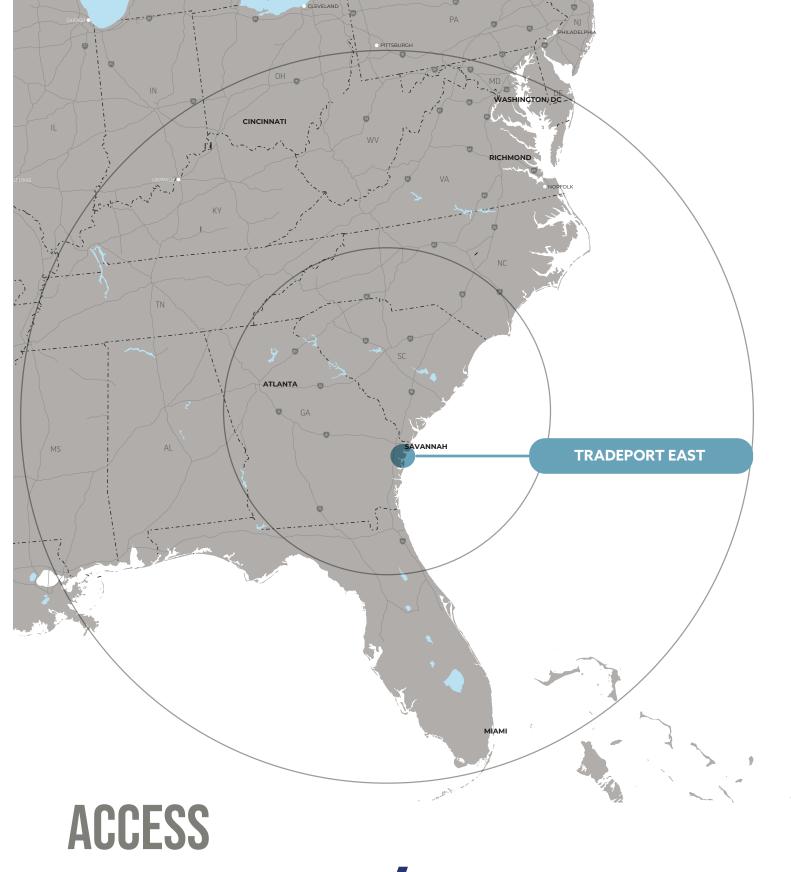

# LOCATION

LOT D - TRADEPORT BOULEVARD, MIDWAY, GA 31320

30

miles
south of the port
of Savannah

1/2

day drive to Atlanta, Orlando, Tampa and Charlotte

day drive to Miami, Washington D.C., Memphis and Columbus